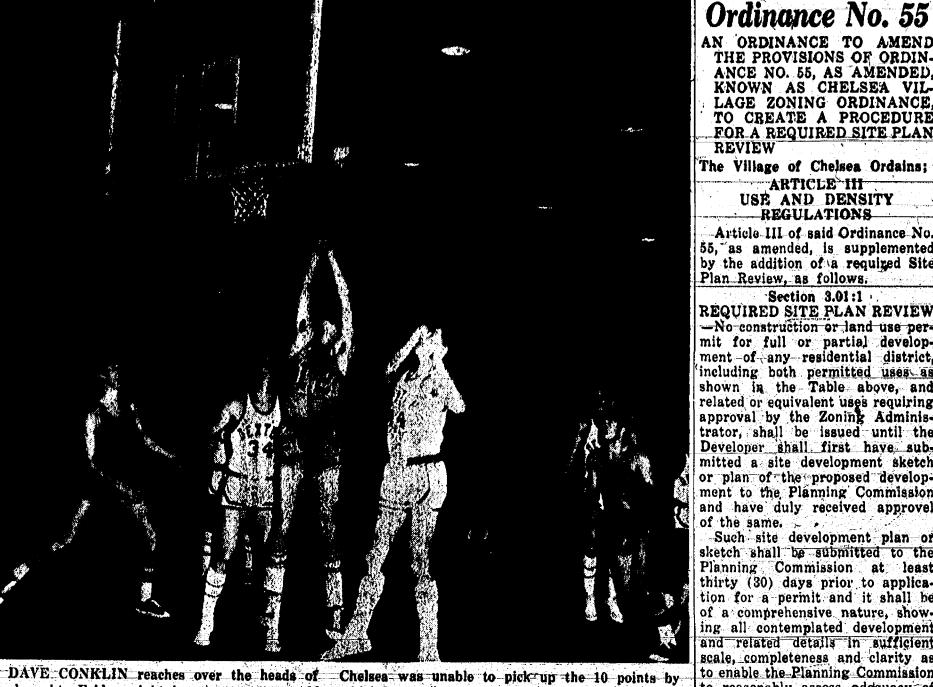

Dreadnaughts Friday night in an attempt to add which Dexter led during most of the game, to down a few badly-needed points to the Bulldog score, the Bulldogs, 78-67, and create a three-way tie while Lance Burghardt approaches from left and for second place in the conference standings. co-captain Mike Schnaidt zooms in from the right.